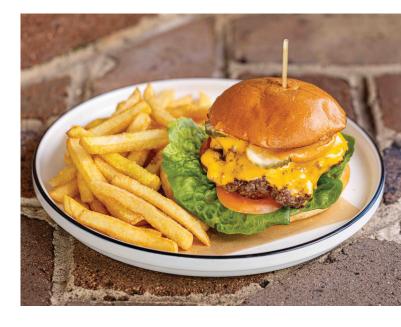

# BURGERS

VEGO BURGER V, GF+, VG+23 | 24Zucchini patty, lettuce, tomato, chilli<br/>relish, on toasted milk bun served with chips

### **GRILLED CHICKEN BURGER** *GF+* 24 25

Chicken breast, lettuce, tomato, chipotle mayo, jalapeño, on toasted milk bun served with chips

### **FISH BURGER** *GF*+ 25 26

Crumbed fish, lettuce, pickle, tartare sauce, on toasted milk bun served with chips

#### MOMENTO BURGER

25 26

Brisket patty, American cheese, lettuce, tomato, onion, pickles, mustard & burger sauce on toasted soft bun, served with chips