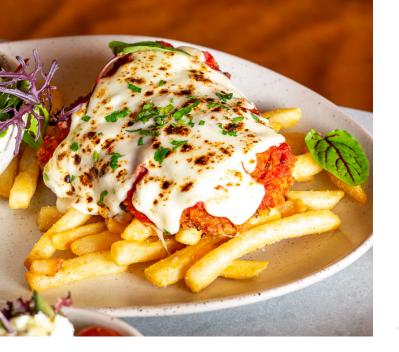

#### **SCHNITZELS**

served with chips & house salad

chips & house salad

SCHNITZEL 26 | 27
Chicken breast crumbed in our signature herbed breadcrumb,

**100% NOT SCHNITZEL** VG
Plant based schnitzel, served with

MAKE IT PARMI
NAPOLITANA SAUCE,
HAM & CHEESE

Kids

FISH AND CHIPS 15

KIDS SCHNITZEL & CHIPS DF 15

KIDS NAPOLITANA 15

CHEESE PIZZA V 15