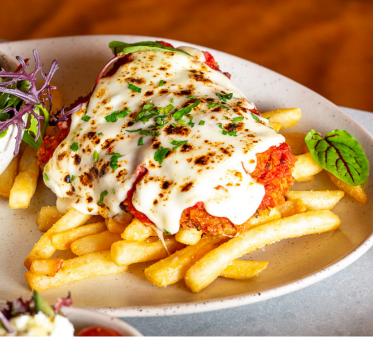

#### SCHNITZEL

Chicken breast crumbed in our signature herbed breadcrumb, served with chips & house salad

**100% NOT SCHNITZEL** *VG* Plant based schnitzel, served with chips & house salad

> MAKE IT PARMI NAPOLITANA SAUCE, HAM & CHEESE